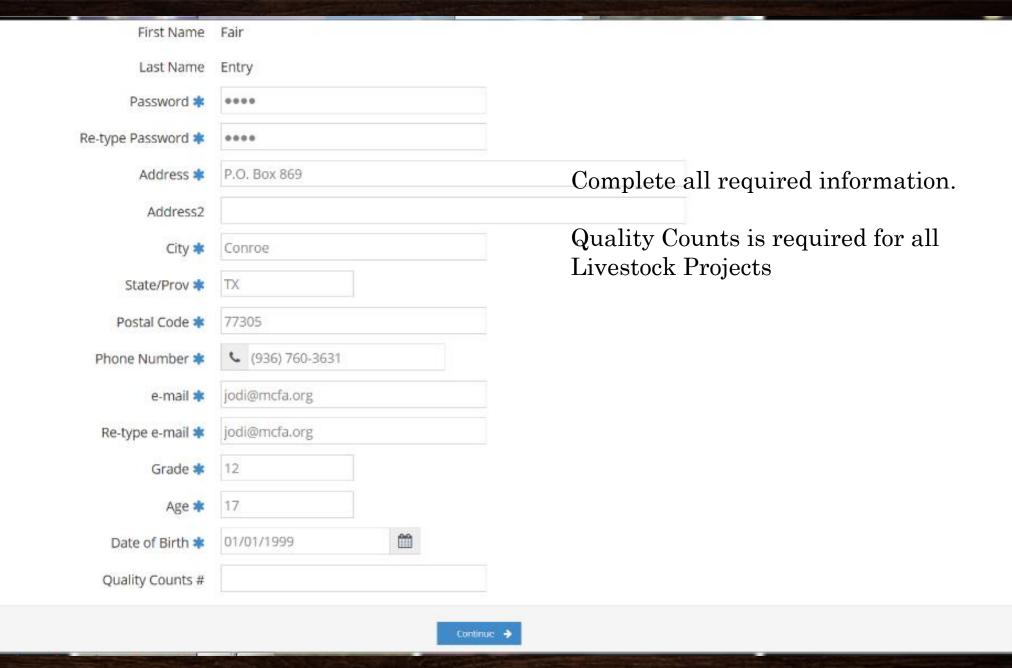

Last Name Entry

Address P.O. Box 869

Address 2

City Conroe

State/Prov TX

Postal Code 77305

Phone (936) 760-3631

e-mail jodi@mcfa.org

Grade 12

Age 17

Exhibitor Date of Birth 03/02/1998

This page has you confirm all information is correct.

Livestock Season Passes are for family members. One Season Pass will only allow one family member entry to the Fairgrounds from April 8, 2016 – April 10, 2016.