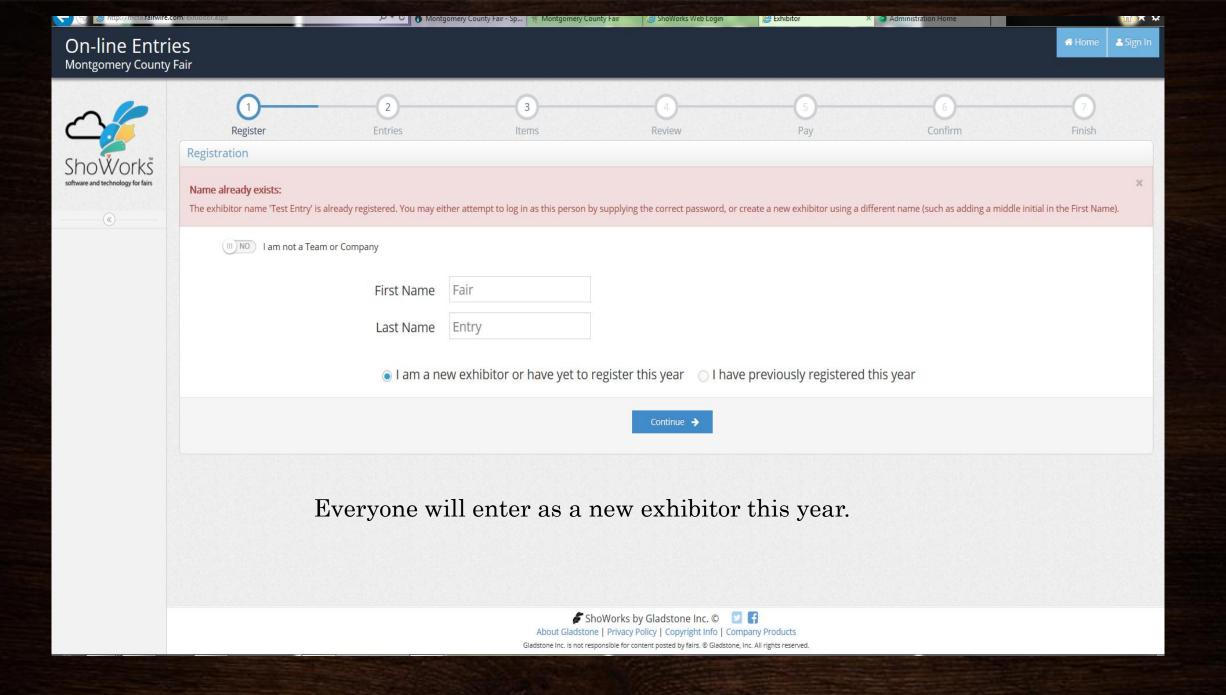

## Registration

### Registration Information Updated:

The following information will be currently associated with your name. Any changes you make may not be reflected in the local office for a delayed period of time.

First Name Fair