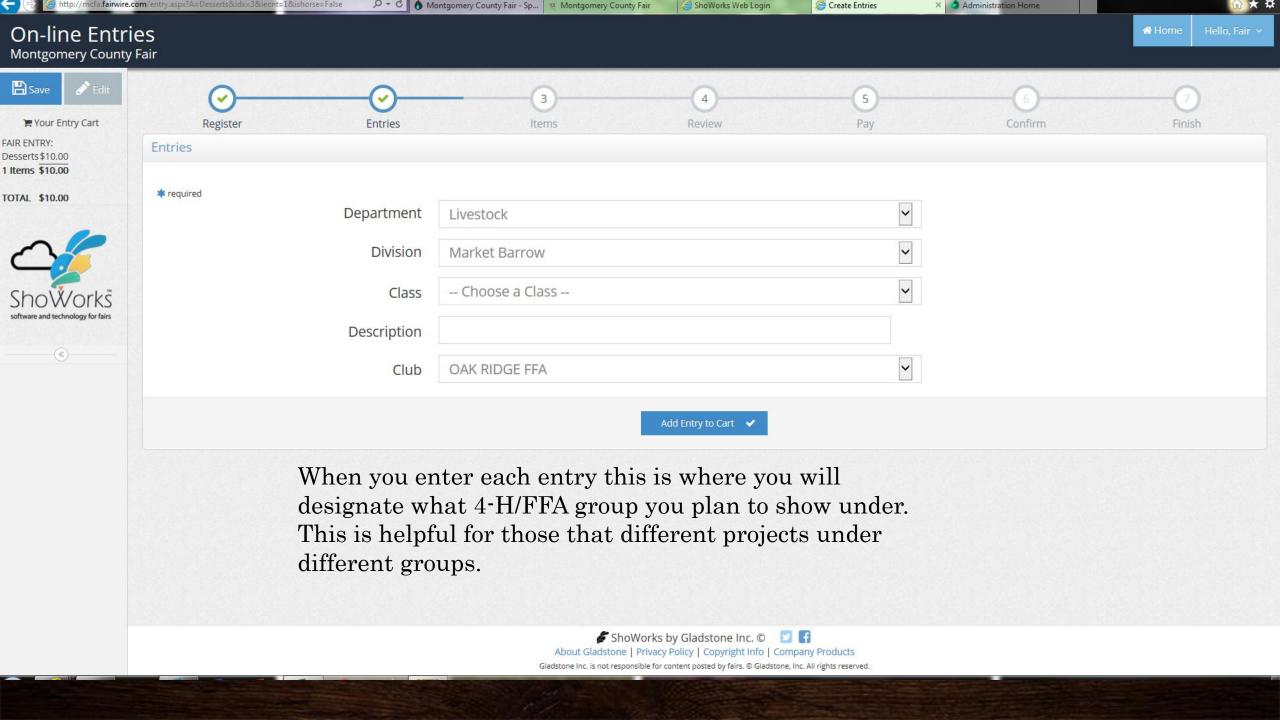

# 2016 MCFA Online Entries Step by Step

(%)

An Exhibitor is a single person entry

A Quick Group is a family entering

Register Entries Items Review Pay Confirm Finish