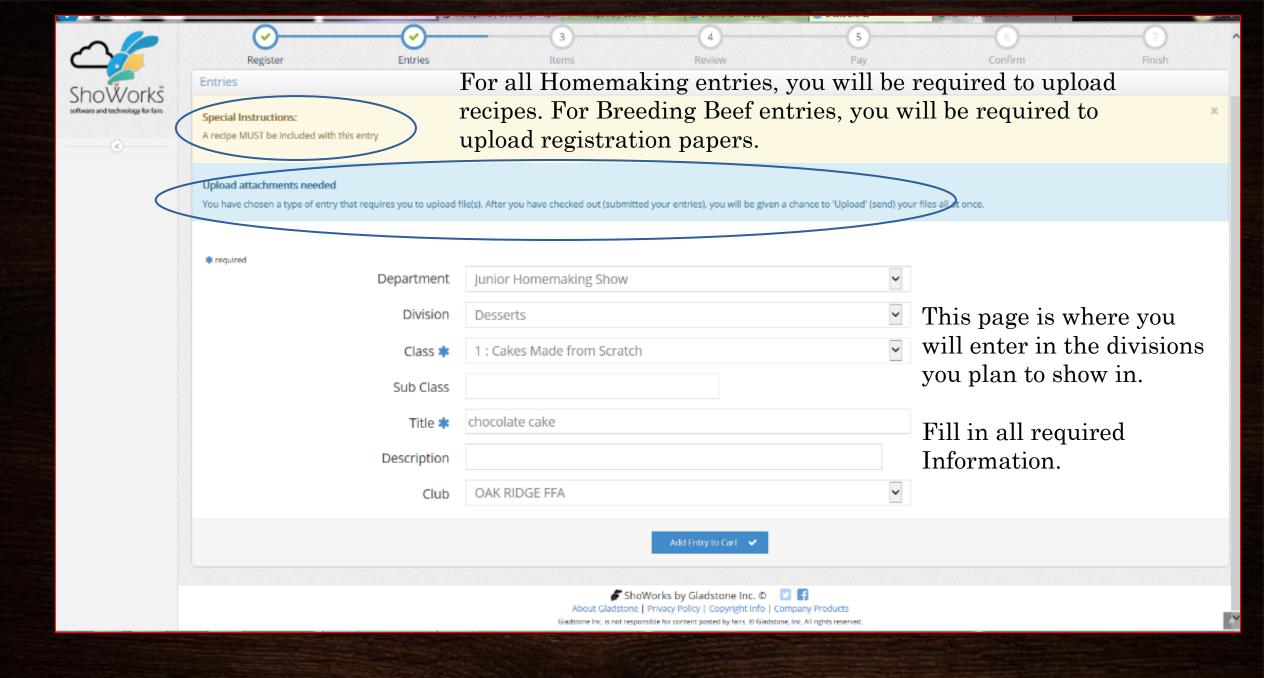

# 2016 MCFA Online Entries Step by Step

(%)

An Exhibitor is a single person entry

A Quick Group is a family entering

Register Entries Items Review Pay Confirm Finish