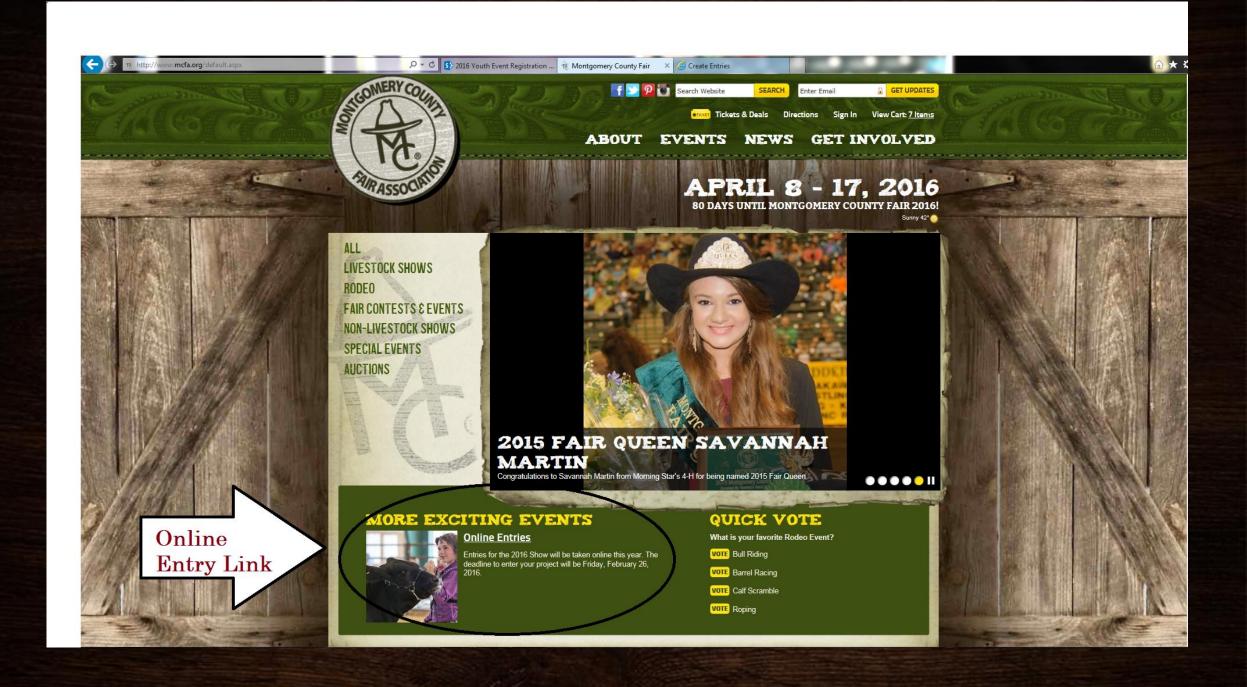

# 2016 MCFA Online Entries Step by Step

(%)

An Exhibitor is a single person entry

A Quick Group is a family entering

Register Entries Items Review Pay Confirm Finish