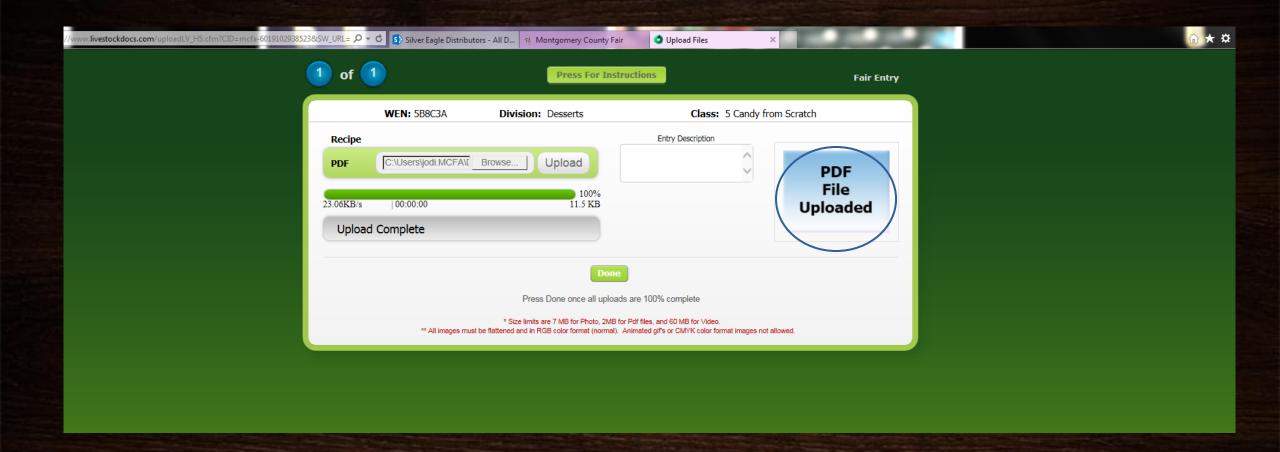

This box will appear when your file has been uploaded.

Entries must be completed and paid for by 5PM on Friday, February, 26, 2016. Recipes and registration papers MUST be uploaded by Friday, February, 26, 2016 also.