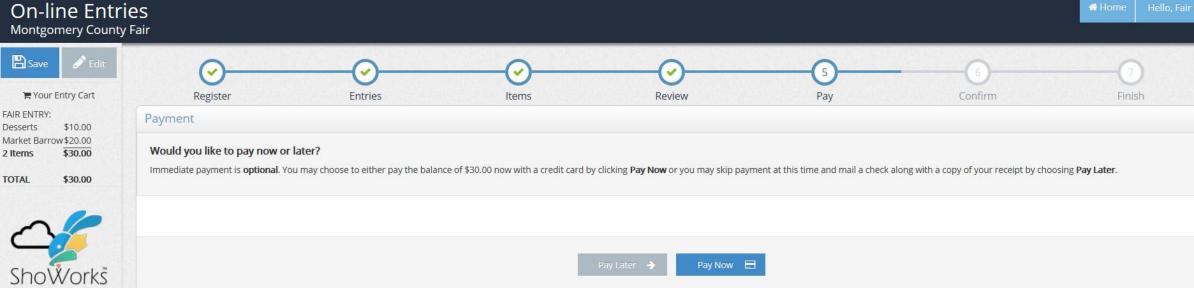

This year, entry fees can be paid online with a credit card or you can bring cash or a check to the office. It is recommended if you plan to pay in the office bring a copy of the receipt to match your fees to your account.

FAIR ENTRY:

Desserts Market Barrow \$20.00

(%)

Item

Tyour Entry Cart

FAIR ENTRY:

Desserts \$10.00
Market Barrow \$20.00
2 Items \$30.00

TOTAL

\$30.00