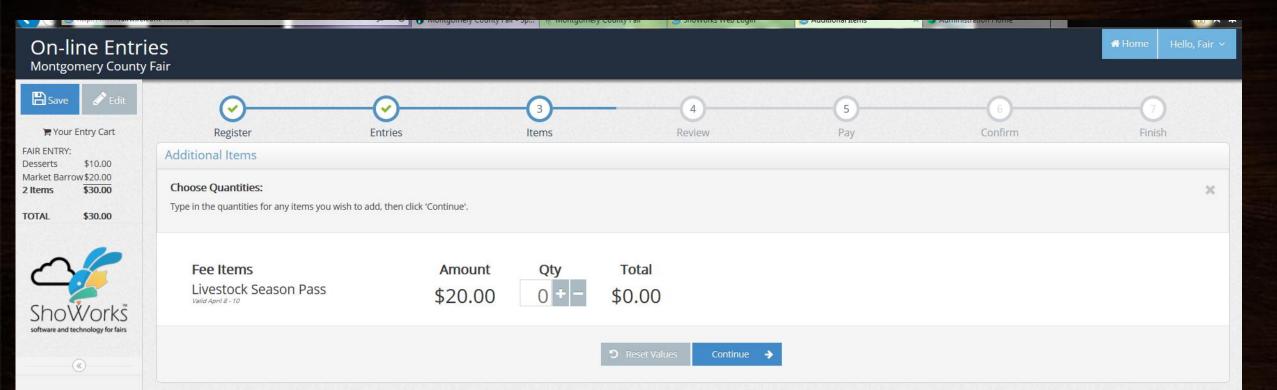

Grade 12

Age 17

Exhibitor Date of Birth 03/02/1998

This page has you confirm all information is correct.

Livestock Season Passes are for family members. One Season Pass will only allow one family member entry to the Fairgrounds from April 8, 2016 – April 10, 2016.