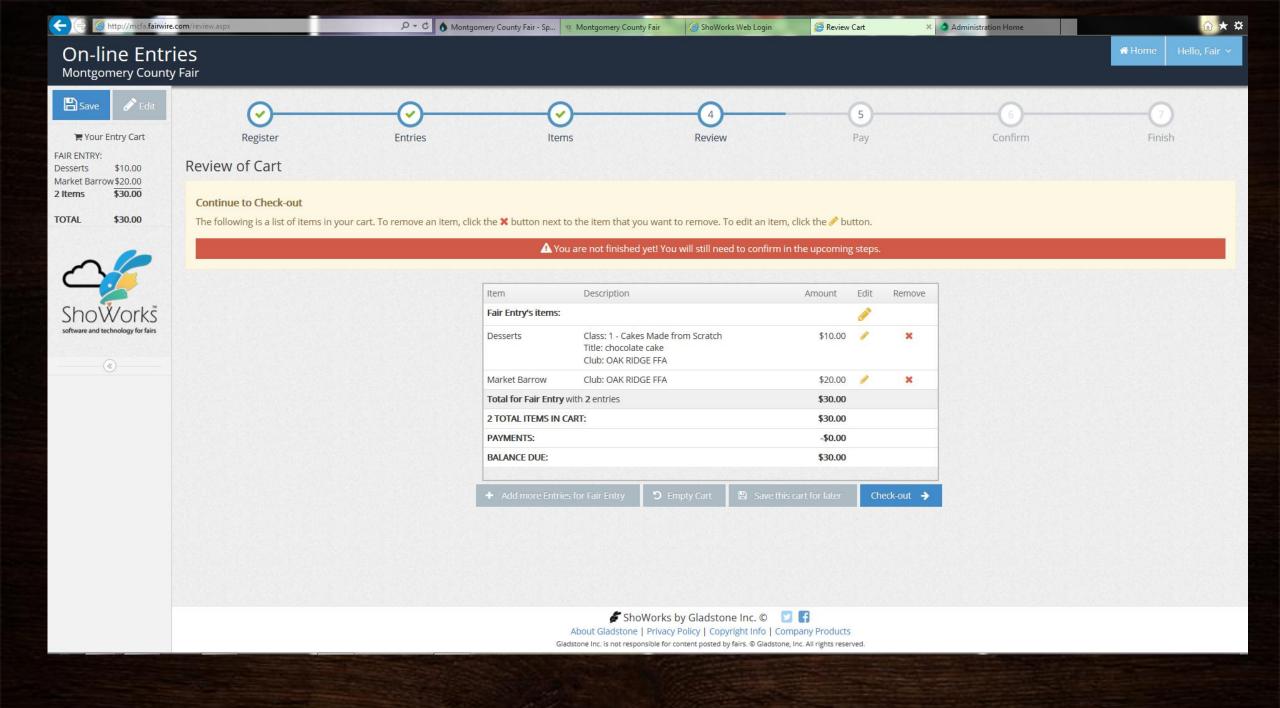

FAIR ENTRY:

Desserts Market Barrow \$20.00

(%)

Item

Tyour Entry Cart

FAIR ENTRY:

Desserts \$10.00
Market Barrow \$20.00
2 Items \$30.00

TOTAL

\$30.00

Amount

Description

Fair Entry's items: Class: 1 - Cakes Made from Scratch \$10.00 Desserts Title: chocolate cake Club: OAK RIDGE FFA Club: OAK RIDGE FFA Market Barrow \$20.00 Total for Fair Entry with 2 entries \$30.00 2 TOTAL ITEMS IN CART: \$30.00 PAYMENTS: -\$0.00 **BALANCE DUE:** \$30.00