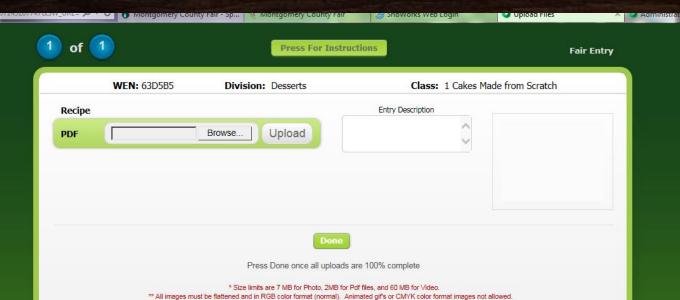

ShoWorks by Gladstone Inc. ©

Gladstone Inc. is not responsible for content posted by fairs. © Gladstone, Inc. All rights reserved.

This is the page where you upload your recipes or registration papers

This is where you will upload your recipe or registration papers. A Word Document or PDF can be uploaded.